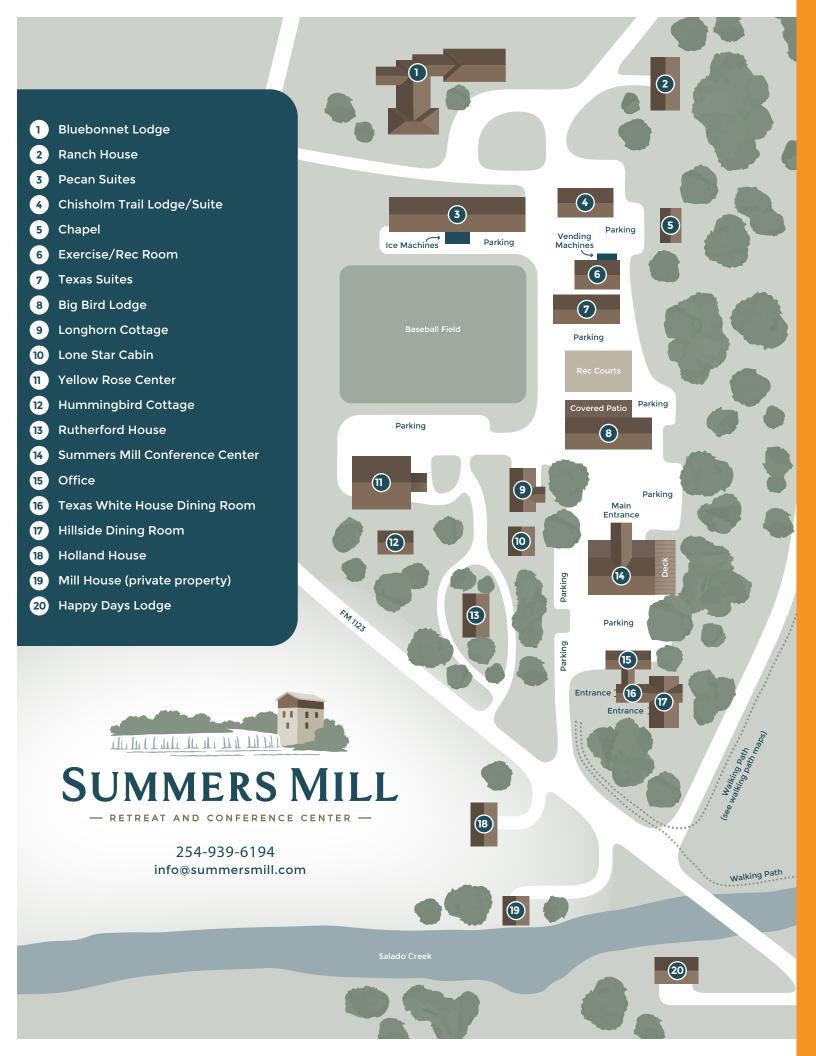

#### April 18

5:00 pm Registration, Fellowship, Exhibits | Conference Center

6:00-6:45 pm Dinner | Dining Room

6:45 pm Session 1 | Conference Center

8:30 pm Fellowship | Conference Center

#### April 19

7:00-8:00 am Breakfast | Dining Room

8:30 am Session 2 | Conference Center

10:20 am Break

10:30 am Session 3 | Conference Center

11:30 am Lunch/Afternoon at your leisure

4:00 pm Discipleship Roundtable Discussion (optional) |

Chisholm Trail Meeting Room

6:00–6:45 pm Dinner | Dining Room

6:45 pm Session 4 | Conference Center

8:45 pm Fellowship Time | Conference Center

#### April 20

7:00-8:00 am Breakfast | Dining Room

8:30 am Session 5 | Conference Center

11:00 am Dismiss