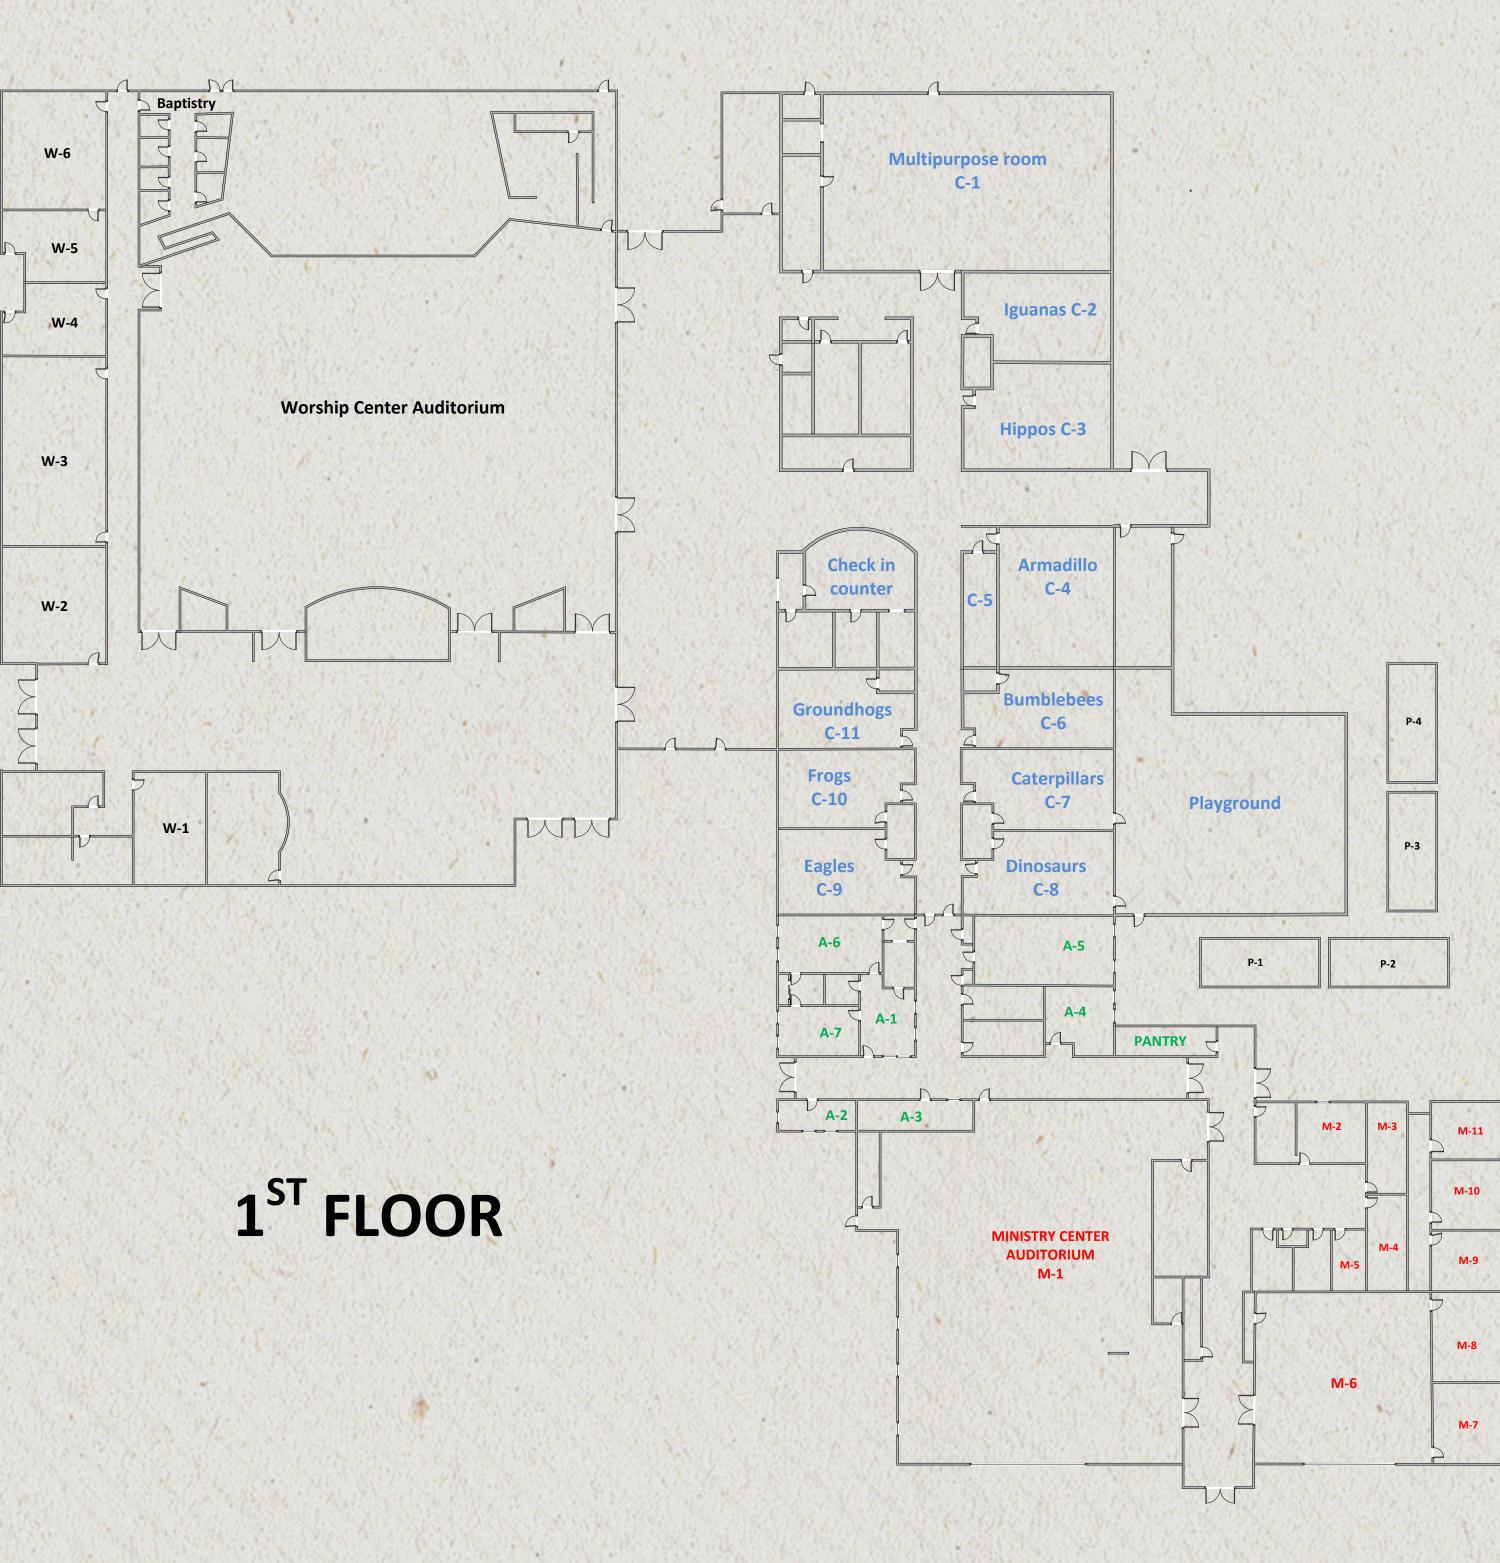

### 

All sessions will be in the worship center

DEL SOL CHURCH SITE MAP

11501 Vista Del Sol El Paso, TX