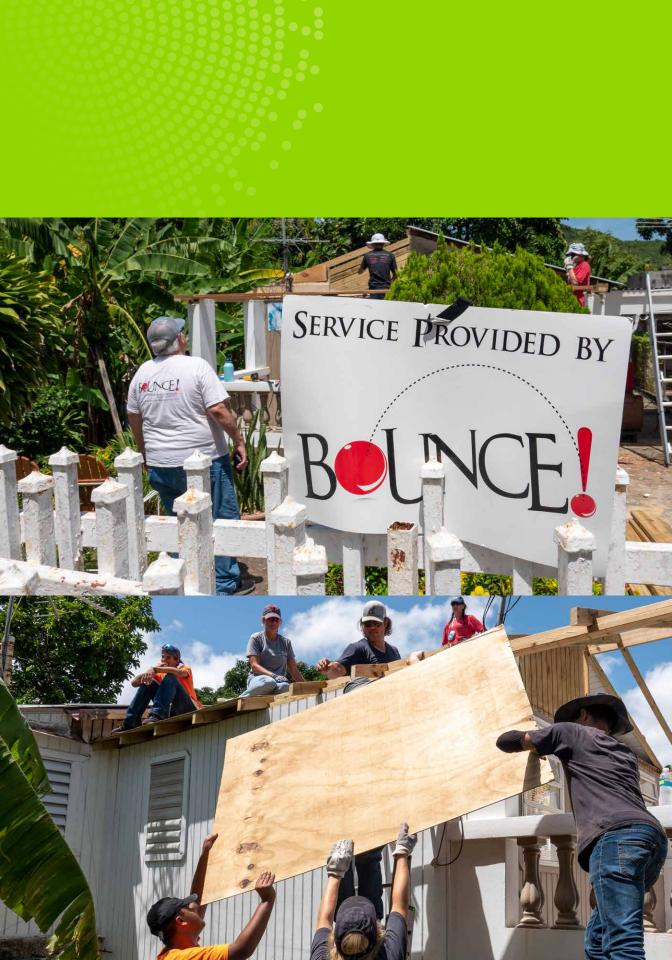

#### DAVID HARDAGE

**Executive Director** 

Aida's home is a small, beachy wooden house perched on stilts in a small neighborhood in Juana Diaz, Puerto Rico. It was her mother's home before her, so Aida was determined to continue living there even after Hurricane Maria caused extensive damage to the roof. Her house was one of the homes BOUNCE Student Disaster Recovery worked on during their trip to Puerto Rico on June 28 - July 3.

This is the first trip to Puerto Rico for BOUNCE. Iglesia Bautista el Mesias, a local church in Puerto Rico, was already active in construction missions but reached out to BOUNCE about working together to have an even bigger impact in their community. Members of the church's youth and young adult ministries served as translators and fellow builders during the week.

At Aida's house, 12 students and adults from First Baptist Church of Shallowater worked to tear down the old, rotting roof and replace it with a new one. The trip was the perfect opportunity for their students to learn about serving and sharing the gospel.

"We believe strongly that we're supposed to spread the gospel

every opportunity we get, and one of the primary ways we can do that is by seeing the needs that other people have and finding ways to meet those needs," Brad Miles, pastor of FBC Shallowater, explained. "So we're grateful for BOUNCE because we have all these folks here in this community and we get to come alongside them and meet their needs. And that's what Jesus would do. When He saw needs, He met needs."

Across the city, another group from First Baptist Church of Marble Falls worked on a home with a rotted roof, walls and floor. The home had also been impacted by Hurricane Maria, and what began as a job replacing the roof escalated into an entire home rebuild as BOUNCE leaders realized the home would be unable to support a new roof.

Shelby, a senior from FBC Marble Falls, explained that the trip was a chance for her to bond with others from her church and grow in her faith.

"This trip gave me a chance to grow closer to God and to have new relationships with friends at church while also glorifying God," Shelby said.