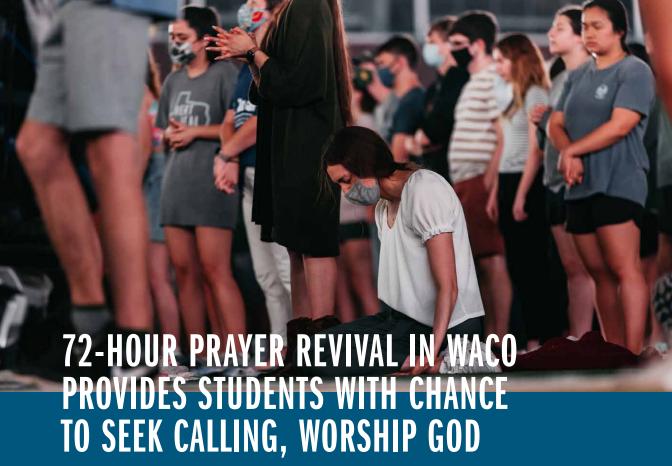

In the dark Waco night, Drew Humphrey, a college pastor at Highland Baptist Church, and one of his students, Alex\*, stepped into the Brazos River. The pastor asked the student if he accepted Christ as his Lord and Savior, and when the student replied in the affirmative, the pastor dunked him under the water. Cheers went up from students watching along the bank. This was the culmination of FM72, a 72-hour prayer revival on Baylor University's campus, led by the Baptist Student Ministry (BSM) and other Waco churches and ministries.

"FM" stands for Fountain Mall, a green space in the heart of Baylor's campus. A prayer tent was erected in the space, and for the full 72 hours, students came in and out of the tent, praying at all hours of the day and night. There was also a student-led worship band that would play into the nights as students worshipped and prayed.

In addition to the prayer tent, there were worship services that took place each night of the event in McLane Stadium. Over 1,500 students attended nightly.

Every night, there was an open call for students who felt convicted to step forward. On the last night, when the speaker spoke about missions, Baylor BSM Director Charley Ramsey was overwhelmed by the number of students who stepped forward.

"That was unprecedented. We had so many students step up and say I want to go serve on missions," Ramsey said. "And they want to go this summer, they don't want to wait until they graduate, they want to go now."

After the initial 72 hours were over, students asked that the prayer tent remain. They continued praying and interceding for an additional five days, their hearts on fire to reach their community and the nations with Christ.