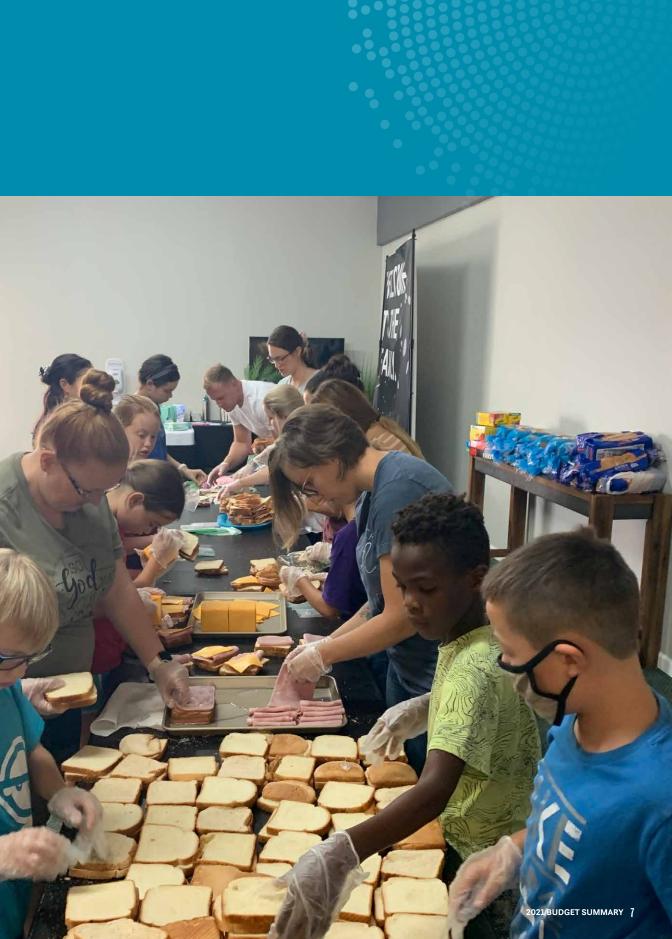

# TEXAS BAPTISTS CHURCHES AND MINISTRIES RESPOND TO DEL RIO/ACUÑA BORDER CRISIS

Along the Texas/Mexico border, over 14,000 immigrants congregated in an encampment under a bridge connecting Del Rio, Texas to Acuña, Mexico. Del Rio, a city of 35,000, saw a huge surge in immigrants, the majority of whom are from Haiti. Texas Baptists churches and River Ministry missionaries are on both sides of the border, meeting physical needs and sharing the love of Christ with everyone they meet.

City Church was engaged with border ministry for a long time, but in early August 2021, Border Patrol approached City Church, asking them to make sandwiches for the growing number of migrants crossing into Del Rio. Since then, the church has also expanded to providing Gatorades and water.

Matthew Mayberry, pastor of City Church, explained that the opportunity to minister to people crossing the border was an opportunity to be a part of a life-changing experience that they would remember forever.

"The nations are coming to us, and the world is at our door. We don't want to shy away from that. This is an opportunity, and the people we serve will remember this day for the rest of their lives, and they'll tell their children and their children will tell their children," Mayberry said. "We can share the gospel through our actions and the way we serve them,

and when they get wherever they're going, they're going to share the story of how the church treated them when they first entered this country."

In order to assist their efforts in the face of this influx, Texas Baptists awarded a \$10,000 grant to City Church Del Rio, including a \$5,000 contribution from the Texas Baptist Missions Foundation.