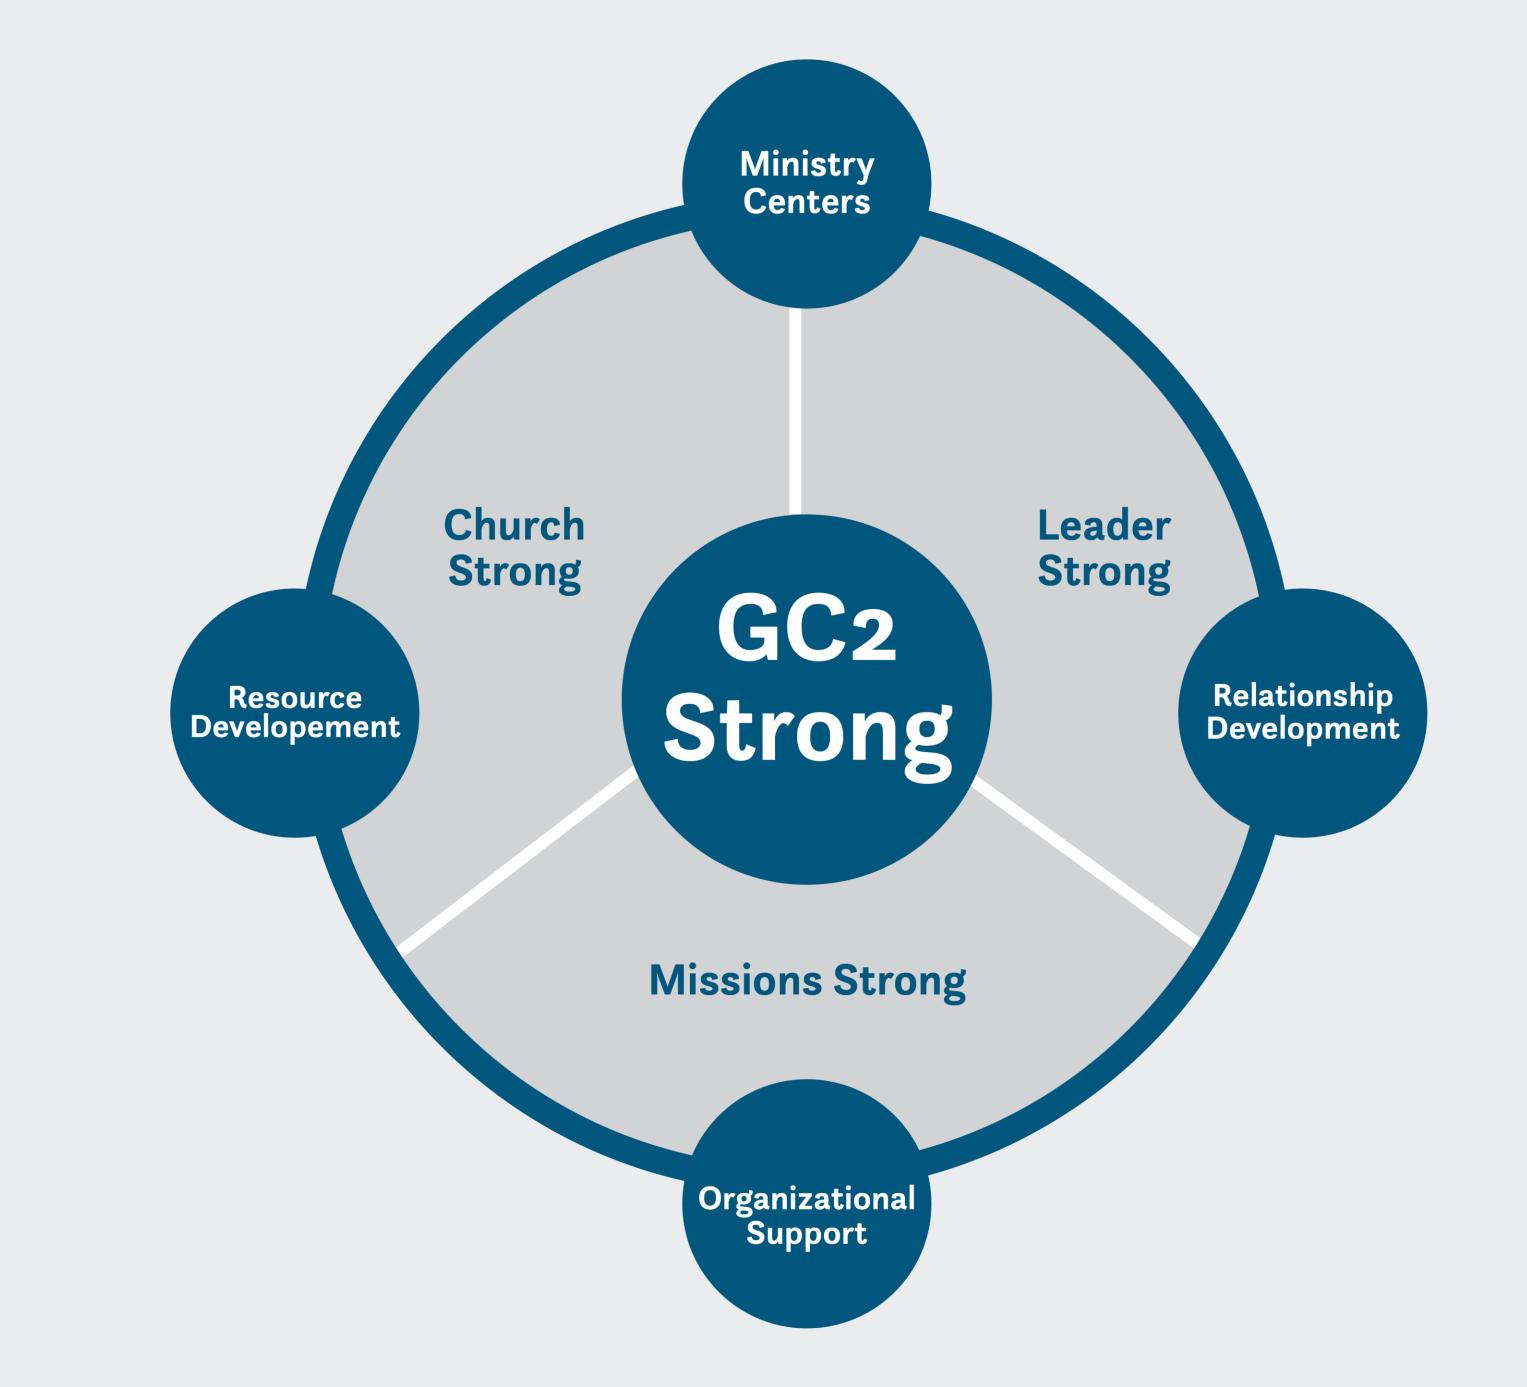

### GC2 Pathway

### Three areas of focus

#### CHURCHES

#### LEADERS

Multiplying Churches

Strengthen Churches

**Church Strong** 

Ministerial Development Connect

**Ministers** 

Leader Strong

**GREAT COMMANDMENT + GREAT COMMISSION | EXECUTIVE BOARD** 

#### A GC2 Church **Great Commandment** & Great Commission

**GREAT COMMANDMENT + GREAT COMMISSION | EXECUTIVE BOARD** 

### Defining GC2: What does GC2 mean to Texas **Baptists?**

- Great Commandment (Matthew 22:37-38).
- Great Commission (Matthew 28:19).
- It originated as a missional mindset from Dr. David Hardage.
- missional theme:
  - Empowering a multiplying movement of churches that live out the Great Commandment and Great Commission in Texas and beyond.
- We began to develop a strategy for what it would look like to empower our churches to live this out.

#### Key components of that strategy are:

- forward in key areas.
- development.

• GC2 Assessments: Texas Baptists facilitated church assessments that help churches define where they are in their journey and how to move

 GC2 Strong Process: Customized pathways and resources to support churches in reaching their next level based on their current stage of