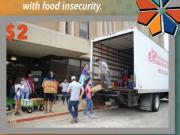

BUA - Mission Arlington Fall Break Trip \$2 provides a New Testament for a child or an adult being served on a mission trip.