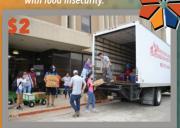

BUA - Mission Arlington Fall Break Trip \$2 provides a New Testament for a child or an adult being served on a mission trip.