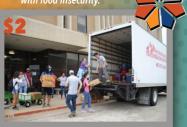

BUA - Mission Arlington Fall Break Trip \$2 provides a New Testament for a child or an adult being served on a mission trip.