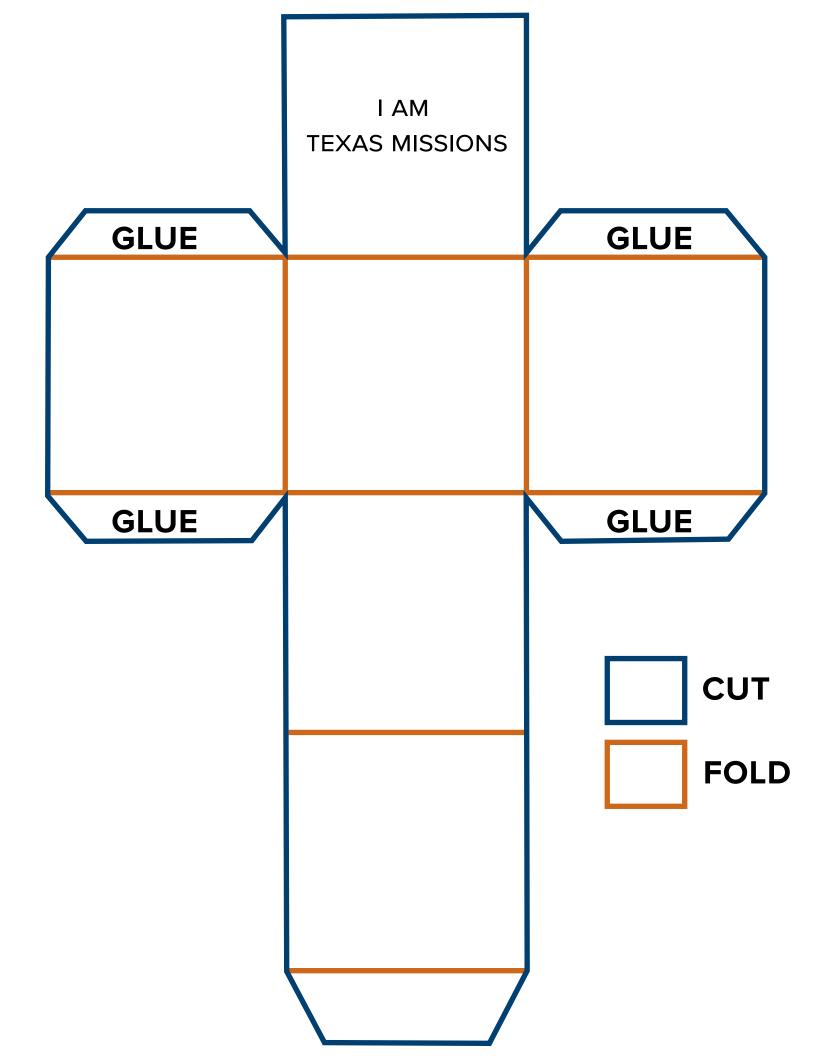

## Children's Donation Box Template

### **INSTRUCTIONS:**

- Print this template on cardstock or think copy paper.
- Decorate the squares as you see fit. Don't forget to include to include your name in one of the squares.
- Cut along the blue lines, and fold the paper along the orange lines.
- Use a glue stick or masking tape to attach the sides marked "glue" to the nearest square.